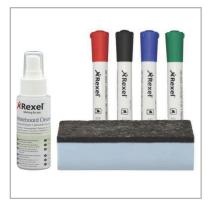

#### **Product Description**

Rexel Whiteboards Starter Kit will help keep any whiteboard looking its best in conference rooms, homes and classrooms.

#### Features

• Starter kit for Quartet whiteboards; Contains 4 dry-erase markers (black, red, green and blue), 1 foam eraser and spray cleaner

#### Other information

• Color Assortment Black, red, green, blue