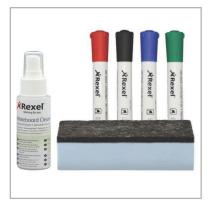

#### **Product Description**

Rexel Whiteboards Starter Kit will help keep any whiteboard looking its best in conference rooms, homes and classrooms.

#### . oata.oo

 Starter kit for Quartet whiteboards; Contains 4 dry-erase markers (black, red, green and blue), 1 foam eraser and spray cleaner

#### **Specifications**

• Colour White/Multicolour

#### Other information

• Color Assortment Black, red, green, blue

www.noboeurope.com