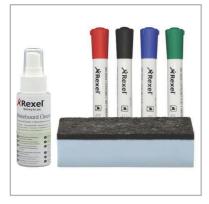

## **Product Description**

Rexel Whiteboards Starter Kit will help keep any whiteboard looking its best in conference rooms, homes and classrooms.

## Features

Starter kit for Quartet whiteboards; Contains 4 dry-erase markers (black, red, green and blue), 1 foam eraser and spray cleaner

## Other information

• Color Assortment Black, red, green, blue