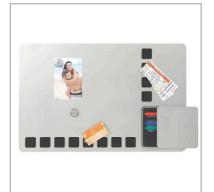

## **Product Description**

Rexel Combination Board with multifunctional & modern framless design - 610x390mm. Silver magnetic writing surface with black foam squares for pinning notices and built-in storage for 4 markers and an eraser. Includes four rewritable markers (red, blue, black and green), mounting magnets and foam adhesive tape.

## **Features**

- · Multifunctional & modern frame-less design
- 610x390mm
- Silver magnetic writing surface with black foam squares for pinning notices
- · Built-in storage for 4 markers and an eraser
- · Includes four rewritable markers (red, blue, black and green), mounting magnets and foam adhesive tape