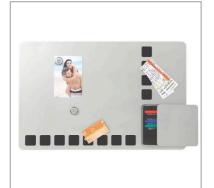

## **Product Description**

Rexel Combination Board with multifunctional & modern framless design - 610x390mm. Silver magnetic writing surface with black foam squares for pinning notices and built-in storage for 4 markers and an eraser. Includes four rewritable markers (red, blue, black and green), mounting magnets and foam adhesive tape.

## **Features**

- · Multifunctional & modern frame-less design
- 610x390mm
- Silver magnetic writing surface with black foam squares for pinning notices
- · Built-in storage for 4 markers and an eraser
- Includes four rewritable markers (red, blue, black and green), mounting magnets and foam adhesive tape