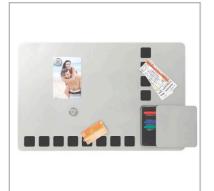

# **Product Description**

Rexel Combination Board with multifunctional & modern framless design - 610x390mm. Silver magnetic writing surface with black foam squares for pinning notices and built-in storage for 4 markers and an eraser. Includes four rewritable markers (red, blue, black and green), mounting magnets and foam adhesive tape.

# **Features**

- · Multifunctional & modern frame-less design
- 610x390mm
- Silver magnetic writing surface with black foam squares for pinning notices
- · Built-in storage for 4 markers and an eraser
- · Includes four rewritable markers (red, blue, black and green), mounting magnets and foam adhesive tape