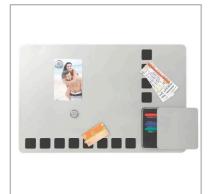

## **Product Description**

Rexel Combination Board with multifunctional & modern framless design - 610x390mm. Silver magnetic writing surface with black foam squares for pinning notices and built-in storage for 4 markers and an eraser. Includes four rewritable markers (red, blue, black and green), mounting magnets and foam adhesive tape.

## **Features**

- Multifunctional & modern frame-less design
- 610x390mm
- Silver magnetic writing surface with black foam squares for pinning notices
- · Built-in storage for 4 markers and an eraser
- · Includes four rewritable markers (red, blue, black and green), mounting magnets and foam adhesive tape