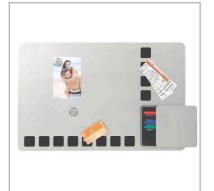

## **Product Description**

Rexel Combination Board with multifunctional & modern framless design - 610x390mm. Silver magnetic writing surface with black foam squares for pinning notices and built-in storage for 4 markers and an eraser. Includes four rewritable markers (red, blue, black and green), mounting magnets and foam adhesive tape.

## **Features**

- Multifunctional & modern frame-less design
- 610x390mm
- · Silver magnetic writing surface with black foam squares for pinning notices
- · Built-in storage for 4 markers and an eraser
- · Includes four rewritable markers (red, blue, black and green), mounting magnets and foam adhesive tape