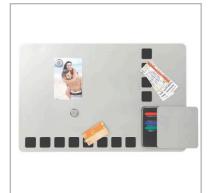

## **Product Description**

Rexel Combination Board with multifunctional & modern framless design - 610x390mm. Silver magnetic writing surface with black foam squares for pinning notices and built-in storage for 4 markers and an eraser. Includes four rewritable markers (red, blue, black and green), mounting magnets and foam adhesive tape.

## Features

- · Multifunctional & modern frame-less design
- 610x390mm
- · Silver magnetic writing surface with black foam squares for pinning notices
- · Built-in storage for 4 markers and an eraser
- · Includes four rewritable markers (red, blue, black and green), mounting magnets and foam adhesive tape