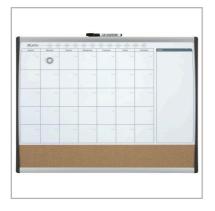

## **Product Description**

This Rexel calendar combination board features a magnetic dry-erase surface with calendar grid above a lower cork noticeboard section. Both set within a distinctive black and silver arched frame