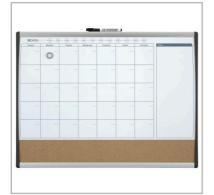

## **Product Description**

This Rexel calendar combination board features a magnetic dry-erase surface with calendar grid above a lower cork noticeboard section. Both set within a distinctive black and silver arched frame