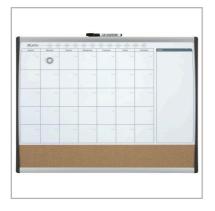

# **Product Description**

Specifications

This Rexel calendar combination board features a magnetic dry-erase surface with calendar grid above a lower cork noticeboard section. Both set within a distinctive black and silver arched frame

# • Board Surface Magnetic/Cork