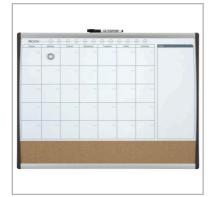

### **Product Description**

This Rexel calendar combination board features a magnetic dry-erase surface with calendar grid above a lower cork noticeboard section. Both set within a distinctive black and silver arched frame