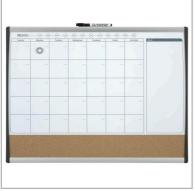

## **Product Description**

This Rexel calendar combination board features a magnetic dry-erase surface with calendar grid above a lower cork noticeboard section. Both set within a distinctive black and silver arched frame

# • Board Surface Magnetic/Cork