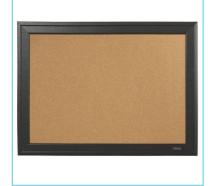

# Cork Board with Black Wooden Frame 585x430mm

1903922

## **Product Description**

The Rexel Cork Noticeboard brings fashionable creativity to any workplace. Its black wooden frame allows the board to fit seamlessly into the decor of any space. Use push pins to tack documents and photos on to the fully tackable, long-lasting surface. .

## **Features**

· Great for occasional use, small or home offices