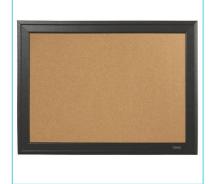

# Cork Board with Black Wooden Frame 585x430mm

1903922

## **Product Description**

The Rexel Cork Noticeboard brings fashionable creativity to any workplace. Its black wooden frame allows the board to fit seamlessly into the decor of any space. Use push pins to tack documents and photos on to the fully tackable, long-lasting surface. .