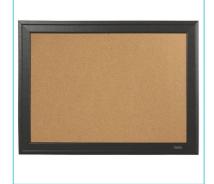

# Cork Board with Black Wooden Frame 585x430mm

1903922

## **Product Description**

The Rexel Cork Noticeboard brings fashionable creativity to any workplace. Its black wooden frame allows the board to fit seamlessly into the decor of any space. Use push pins to tack documents and photos on to the fully tackable, long-lasting surface. .