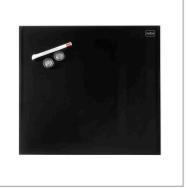

# Diamond Glass Board Magnetic Black 450x450mm Retail Pack

Stylish and three times easier to clean

#### **Product Description**

Stylish and three times easier to clean . The Nobo Diamond Glass board range has a magnetic tempered safety glass surface suitable for frequent use due to ultra-erasability and the highest resistance to ink stains, pen marks, scratches and dents. These glass tiles in 300x300mm or 450x4500mm sizes are a useful and colourful additions to your office or home environment. Supplied with Nobo pen, set of Nobo extra strong glass board magnets. Lifetime guarantee.

5028252419758

- Magnetic tempered safety glass surface suitable for frequent use
- · Ultra-erasability with the highest resistance to ink stains, pen marks, scratches and dents
- · Stylish frameless design
- Invisible easy mounting system with fixings included
- Supplied with Nobo pen, set of Nobo extra strong glass board magnets
- · Glass surface requires occasional cleaning
- · Retail Packaging
- · Lifetime guarantee

## Specifications

- Board Colour Black
- Board Surface Magnetic
- Frame Style Frameless
- Whiteboard Durability Rating 5
- Whiteboard Erasability Rating 5
- Whiteboard Pen Holder Included? Yes
- Whiteboard Size Group Small