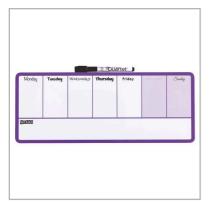

# Magnetic Dry-Erase Weekly Organiser Purple 140x360mm

#### **Product Description**

For all your planning needs, the purple Rexel Dry Erase weekly organiser is a useful board for planning your weekly activities.

Includes one black magnetic rewritable marker with eraser, mounting magnets and foam adhesive tape.

#### **Features**

- Magnetic dry erase weekly calendar board
- · Includes black ReWritable marker

#### **Specifications**

• Colour Purple