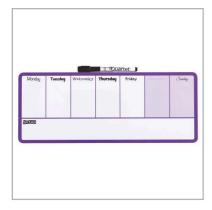

### **Product Description**

For all your planning needs, the purple Rexel Dry Erase weekly organiser is a useful board for planning your weekly activities. Includes one black magnetic rewritable marker with eraser, mounting magnets and foam adhesive tape.