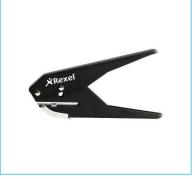

#### **Product Description**

Perfect for everyday office use, this Single Hole Punch has a smooth plier action and durable metal construction. With a slim handle to give a comfortable grip and hinged confetti catch, it is strong enough to punch 20 sheets and can be used up to 25mm from the paper edge.