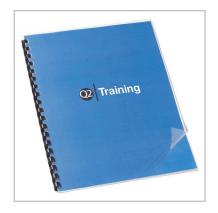

## **Product Description**

Show off your hard work with Clear View covers! These crystal clear covers put the top sheet of your project on display, while still providing tear-resistant protection.

#### **Features**

- Durable, tear-resistant plastic material
- · Clear covers give easy visibility of your top sheet
- · Pre-punched for use with CombBind spines and equipment
- · CombBind spines are a classic choice; sturdy spines won't scratch, chip, peel or discolor over time
- Square corners provide reliable coverage, from edge to edge
- Covers measure 8 1/2" x 11"
- Includes 100 covers