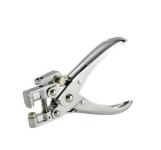

## **Product Description**

Attractively designed and tough enough for everyday use, the Rexel Eyeletter Punch effortlessly punches up to 13mm and attaches copper eyelets to your documents.