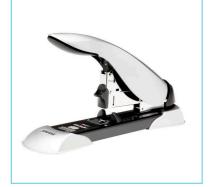

# **Gladiator Heavy Duty Stapler Silver/Black**

Heavy Duty Stapler

#### **Product Description**

Designed for high volume stapling, the elegant metal-bodied Rexel Gladiator Heavy Duty Stapler has an adjustable throat paper depth up to 70mm, a paper guide and an easy jam release feature. It uses Rexel No. 23 staples (8-20mm), which are loaded into the base and can staple 160 sheets at once.