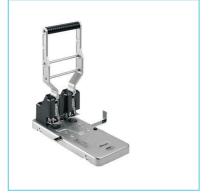

# HD2150 Ultra Heavy Duty 2 Hole Punch Silver/Black

2101234

## **Product Description**

Rexel HD2150 is a heavy duty punch that can cut 6mm holes, 8 cm apart through up to 150 sheets of paper with ease. The extra long handle and hollow pin technology make hole punching easy whilst adjustable paper depth and locking metal paper guides ensure total accuracy.

## **Features**

- · Clear confetti traps simply slide up to empty
- Punched holes Ø 6 mm, 8 cm apart