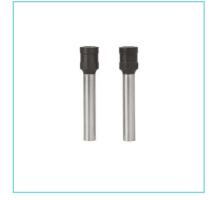

## **Product Description**

A pack of 2 replacement 6 mm punch heads suitable for the robust Rexel HD2150 and HD4150 Ultra Heavy Duty Hole Punches.

#### **Features**

- Replacement 6 mm punch head; Pack of 2; Suitable for Rexel HD2150 and HD4150 ultra heavy duty hole punches; 5 year warranty
- · Locking metal paper guide activated by a push button
- Increased lever force and hollow punch pin technology for comfortable punching
- · Clear confetti traps simply slide up to empty
- Adjustable depth gauge for varying margin (9-17 mm)
- Punched holes Ø 6 mm, 4 hole punching
- Punched holes Ø 6 mm, 8 cm apart