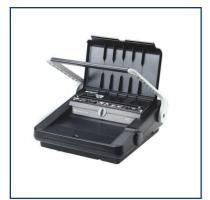

#### **Product Description**

Ideal for regular office use, the sturdy and practical WireBind W18 is designed to make manual binding easier. With document separating and auto centring as standard features, the WireBind W18 can punch up to 15 80gsm sheets at once and bind up to 125 sheets using a 14mm wire.