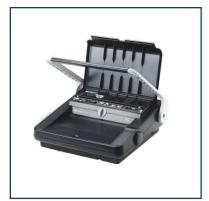

#### **Product Description**

Ideal for regular office use, the sturdy and practical WireBind W18 is designed to make manual binding easier. With document separating and auto centring as standard features, the WireBind W18 can punch up to 15 80gsm sheets at once and bind up to 125 sheets using a 14mm wire.