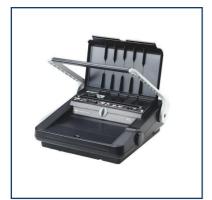

#### **Product Description**

Ideal for regular office use, the sturdy and practical WireBind W18 is designed to make manual binding easier. With document separating and auto centring as standard features, the WireBind W18 can punch up to 15 80gsm sheets at once and bind up to 125 sheets using a 14mm wire.