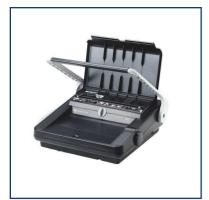

#### **Product Description**

Ideal for regular office use, the sturdy and practical WireBind W18 is designed to make manual binding easier. With document separating and auto centring as standard features, the WireBind W18 can punch up to 15 80gsm sheets at once and bind up to 125 sheets using a 14mm wire.