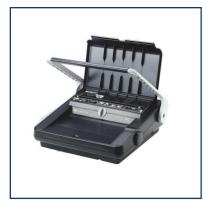

# WireBind W18 Wire Binder

GBC WireBind W18

#### **Product Description**

Ideal for regular office use, the sturdy and practical WireBind W18 is designed to make manual binding easier. With document separating and auto centring as standard features, the WireBind W18 can punch up to 15 80gsm sheets at once and bind up to 125 sheets using a 14mm wire.