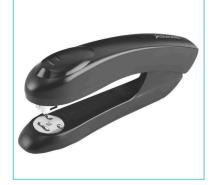

## **Product Description**

The Rexel Sirius is a full strip stapler with a 15 sheet capacity. It has a plastic body, sleek design that is comfortable to hold and can provide stapling and pinning functions. The Sirius can be used with Rexel No. 56 (26/6) and No. 16 (24/6) staples.

## Features

- 15 sheet capacity stapler
- · Full strip stapler with sleek design
- · Plastic body that is comfortable to hold
- · Rotating anvil for stapling and pinning
- Loads Rexel No56 (26/6) and No16 (24/6) Staples