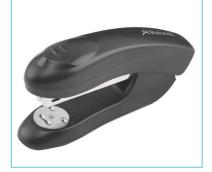

# **Product Description**

The Rexel Gemini is a half strip stapler with a 15 sheet capacity. It has a plastic body, comfortable to hold sleek design and can provide stapling and pinning functions. The Gemini can be used with Rexel No. 56 (26/6) and No. 16 (24/6) staples.