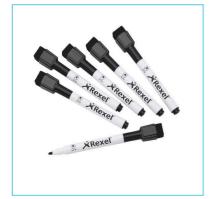

### **Product Description**

Rexel Dry-Erase Markers are cap mounted and come with a black fine tip. They are not only low odour, but also contain non-toxic ink, which makes them perfect for use in any environment, especially at home or in schools. They also feature a magnetic eraser cap, so you can keep them attached to your Rexel magnetic whiteboard and at the same time be able to clear the board once finished without having to purchase a separate eraser or whiteboard cleaner.

**Magnetic Dry-Erase Markers Black (6)** 

#### **Features**

- · Low odour and non-toxic ink
- · Black ink
- Fine nib
- · Pack of 6

www.rexeleurope.com