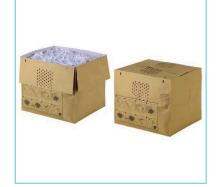

#### **Product Description**

Help to protect the environment by using Recyclable Paper Waste sacks for the Auto+ 500X Auto Feed shredder. Simply place the sack into the retractable bin of the shredder; the front side has perforations so it is possible to see through the viewing window and gauge how much shredded paper the sack contains. When full, the sack can be taken from the bin, closed with the self adhesive strips and replaced by a new one. The sack containing the shredded paper can then all be recycled without you having to remove the contents.