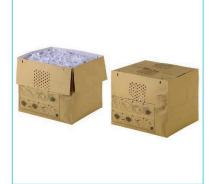

### **Product Description**

Help to protect the environment by using Recyclable Paper Waste sacks for the Auto+ 750X Auto Feed shredder. Simply place the sack into the retractable bin of the shredder; the front side has perforations so it is possible to see through the viewing window and gauge how much shredded paper the sack contains. When full, the sack can be taken from the bin, closed with the self adhesive strips and replaced by a new one. The sack containing the shredded paper can then all be recycled without you having to remove the contents.