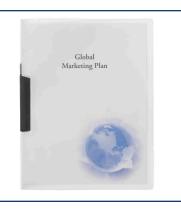

# GBC® Globe Swing Clip Report Cover, Punchless, 30 Sheets, Frost with Globe Design

21539

## **Product Description**

Title sheets show through a frosted front cover that is enhanced with stylish graphics.

## **Features**

- · Polypropylene material resists tearing and moisture
- · 30 sheet capacity
- Swing clip holds pages without the need for hole punching
- Globe theme graphic design
- · Frosted clear