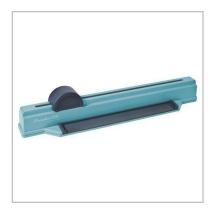

## **Product Description**

Personal, desktop manual binding punch is perfect for small jobs.

#### Features

4.13"

18.81"

3.10lb

033816050013

6"

- Punches up to 6 sheets at once
- Use with ProClick® editable spines to bind documents
- · Slim profile for desktop use
- · Lightweight and easy to store
- · Limited 1-year warranty