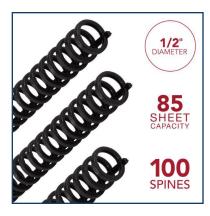

## Specifications

- Color White
- Sheet Capacity (20 lb paper) 85
- Material Plastic
- Detailed Color White