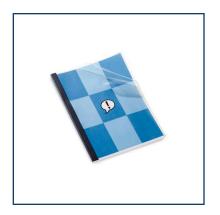

# Therm-A-Bind®, Navy, 1/4", sheet capacity 25-60, 11 x 8.5", square corner, 100 pcs

2516303G

## **Product Description**

Therm-A-Bind® is great for filing, stacking and mailing. And it permanently binds without holes, tapes or fasteners, so documents stay in place. All covers come with a Clear View® front and Linen Weave® back.

### **Features**

- · Clean, perfect bound style
- Letter, 11 x 8.5", square corners