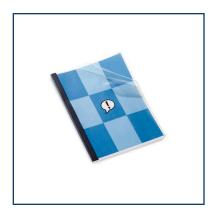

## Therm-A-Bind®, White, 1/4", sheet capacity 25-60, 11 x 8.5", square corner, 100 pcs

2516309G

### **Product Description**

Therm-A-Bind® is great for filing, stacking and mailing. And it permanently binds without holes, tapes or fasteners, so documents stay in place. All covers come with a Clear View® front and Linen Weave® back.

#### **Features**

- · Clean, perfect bound style
- Letter, 11 x 8.5", square corners

### **Specifications**

• Box Quantity 100