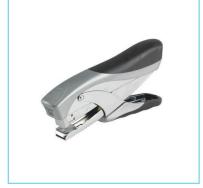

#### **Product Description**

Attractively designed, and tough enough for everyday use, the Office 56 is a heavy-duty metal plier with a soft plastic grip and ergonomic shape. Providing permanent stapling, it features a top-loading mechanism and 50mm throat depth with a capacity of 100 Rexel No. 56 or 84 No.16 staples, able to staple up to 25 sheets at once.