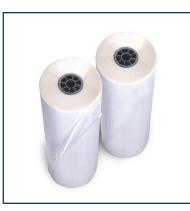

# 3 mil Clear Nap-Lam I, 18" x 250', 1" Core

#### **Product Description**

The most economical polyester-based thermal film, provides excellent bonding strength for items with porous surfaces and light ink coverage. For use on Pinnacle® 27, Ultima® 65 Catena Series laminators.

## Specifications

- Box Quantity 2 rolls
- Colour Group Clear
- Core Diameter 1"
- Finish Gloss

- Period of Warranty None
- Roll Length 250'