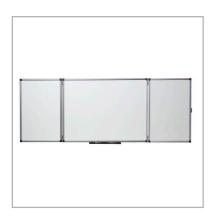

# **Product Description**

The Nobo Folding Whiteboard offers flexible writing. This compact whiteboard has 2 hinged, dry wipe panels creating 5 writing surfaces. The board size is 1200x900mm when closed, a pen tray and wall fixing kit. Surface guarantee 10 years.