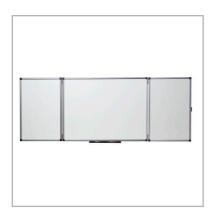

## **Product Description**

The Nobo Folding Whiteboard offers flexible writing. This compact whiteboard has 2 hinged, dry wipe panels creating 5 writing surfaces. The board size is 1200x900mm when closed, a pen tray and wall fixing kit. Surface guarantee 10 years.