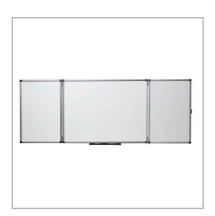

## **Product Description**

The Nobo Folding Whiteboard offers flexible writing. This compact whiteboard has 2 hinged, dry wipe panels creating 5 writing surfaces. The board size is 1200x900mm when closed, a pen tray and wall fixing kit. Surface guarantee 10 years.