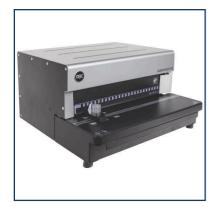

## **Product Description**

The all-new GBC Magnapunch<sup>™</sup> Pro. This powerful interchangeable die punch is the fastest in the industry and delivers unparalleled reliability and durability. Boasting a half-second punch cycle, the Magnapunch Pro provides your office or print shop with a best-in-class high-volume desktop punch