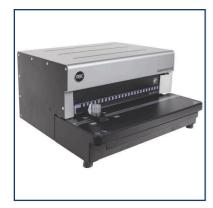

## **Product Description**

The all-new GBC Magnapunch<sup>™</sup> Pro. This powerful interchangeable die punch is the fastest in the industry and delivers unparalleled reliability and durability. Boasting a half-second punch cycle, the Magnapunch Pro provides your office or print shop with a best-in-class high-volume desktop punch