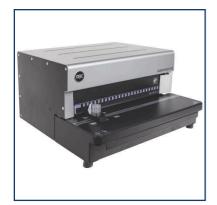

# **Product Description**

The all-new GBC Magnapunch<sup>™</sup> Pro. This powerful interchangeable die punch is the fastest in the industry and delivers unparalleled reliability and durability. Boasting a half-second punch cycle, the Magnapunch Pro provides your office or print shop with a best-in-class high-volume desktop punch