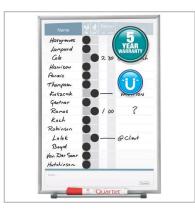

### **Product Description**

Keep track of your employees itinerary with this durable magnetic in out board. The smooth writing surface is perfect for notations and the magnetic dots quickly identify who is in the office and who is not. Track up to 15 employees on the magnetic, dry-erase surface.

#### **Features**

- Track up to 15 employees with this sleekly designed magnetic in out board for office
- · Stands up to frequent use in any office environment
- 11"W x 16"H
- · Magnetic, dry-erase surface doubles as a magnetic bulletin board
- · Innovative mounting systems makes side-by-side mounting alignment flawless
- · Can hang vertically or horizontally from cubicle walls with Cubicle Partition Hangers (MCH10, sold separately)
- Quartet Matrix board is modular and can be used together with other products in the line to create a complete
  organization system
- · Accessory magnets and marker included